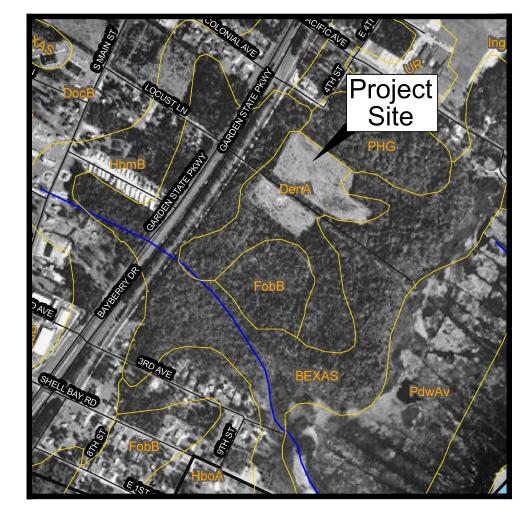

8210

CAPE MAY COURT HOUSE, NJ 08210

DONOHUE, JOSEPH & DWYER, THOMAS 9718 3RD AVE STONE HARBOR, NJ 08247

406 WEST HAMPTON COURT CAPE MAY COURT HOUSE, NJ 08210

212 CREST RD CAPE MAY COURT HOUSE, NJ 08210

212 CREST RD CAPE MAY COURT HOUSE, NJ 08210

CAPE MAY COURT HOUSE, NJ 08210

CAPE MAY COURT HOUSE, NJ 08210

LIGHTY, MARYANN C 326 3RD AVE CAPE MAY COURT HOUSE, NJ 08210

44 LANDING COURT MOORESTOWN, NJ 08057

STITES, SUSIE EST /E STITES 2761 GRANITERIDGE COURT ORANGE PARK, FL 32065

33 MECHANIC ST CAPE MAY COURT HOUSE, NJ 08210

LANGFORD, FRED

6 LANGFORD BLVD LLC 10809 SUNSET DRIVE STONE HARBOR, NJ 08247

WILDWOOD, NJ 08260

2 LANGFORD BLVD

16 LANGFORD BLVD

21 LANGFORD BLVD

19 LANGFORD BLVD



Township of Middle Zoning Map

N.T.S.



USGS Quadrangles "Rio Grande" & "Stone Harbor"



Cape May County Soil Survey - Sheet 23

#### Zoning Map Quad Map

1" = 2,000'

#### Soils Map

1" = 1,667'

#### General Notes

- 1. <u>SITE:</u> Property is known as Block 335.01, Lot 5.04 as shown on Sheet 37 of the Tax Map of the Township of Middle.
- OWNER/APPLICANT: Black Lagoon Golf Course c/o Fred Langford
   212 Crest Road
   Cape May Court House, New Jersey 08210
- 3. ZONE: R (Residential)
- 4. EXISTING USE: Approved 12 townhouse units on Mallard Pond Lane.
- 5. PROPOSED USE: Construction of 13 additional townhouse units on Lot 5.04.

## Sheet Description Cover Sheet Existing Site Conditions Site Plan Overall (100' Scale) Site Plan 1 (30' Scale) Grading Plan Landscaping & Utility Plan Proposed Sewer Profile Soil Erosion Plan SECS Details Construction Details 1 Construction Detai