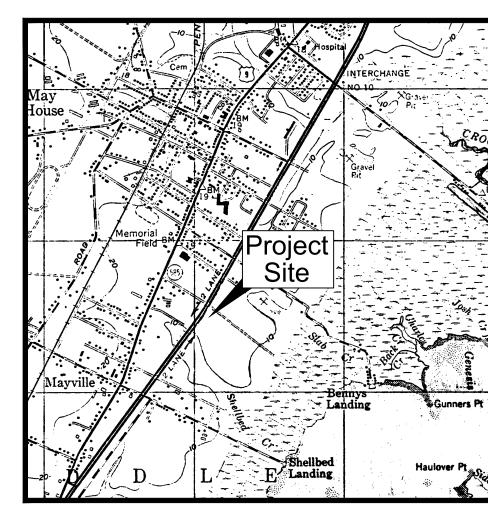

WILDWOOD, NJ 08260

2 LANGFORD BLVD

16 LANGFORD BLVD

21 LANGFORD BLVD

19 LANGFORD BLVD

Township of Middle Zoning Map

N.T.S.

USGS Quadrangles "Rio Grande" & "Stone Harbor"