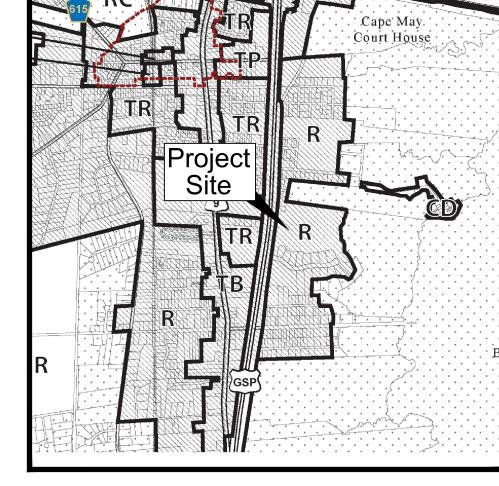

WILDWOOD, NJ 08260

2 LANGFORD BLVD

16 LANGFORD BLVD

21 LANGFORD BLVD

19 LANGFORD BLVD

Township of Middle Zoning Map

N.T.S.

USGS Quadrangles "Rio Grande" & "Stone Harbor"