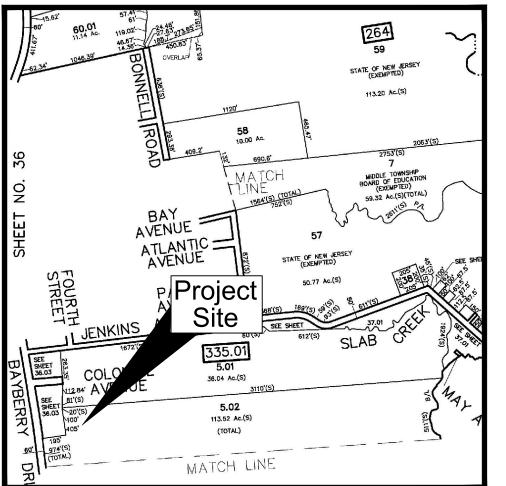

### Township of Middle Cape May County, New Jersey

Township of Middle Tax Map

Tax Map

N.T.S.

CAPE MAY COURT HOUSE, NJ 08210

CAPE MAY COURT HOUSE, NJ 08210

DONOHUE, JOSEPH & DWYER, THOMAS 9718 3RD AVE STONE HARBOR, NJ 08247